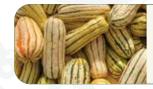

color with a large, block shape, 15-20 lbs

24" bin | 500-550 lbs



**FAIRYTALE** 

Burnt orange, flat/oblate shape 15-20 lbs 24" bin | 500-550 lbs

BIN 1-5



FLAT WHITE

Ivory, flat/oblate shape 10-18 lbs 24" bin | 500-550 lbs

BIN 1-6



Mellow Yellow

Round, yellow shape 12-15 lbs 24" bin | 500-550 lbs

BIN 1-7



PRIZE WINNER

Tier 1 size giant pumpkin, 4-6 per bin

24" bin | 500-550 lbs

BIN 1-8



MIXED TIER 1

A pro-mix of pumpkins from this Tier 1 size selection

<sup>\* +/- 5</sup> Pumpkins per bin. Weights are approximate

#### TIER 1 CONTINUED



ACORN SQUASH
New England Variety
24" bin | 500-550 lbs

BIN 1-9



BUTTERNUT SQUASH
New England Variety
24" bin | 500-550 lbs

BIN 1-10



Spaghetti Squash

BIN 1-11

New England Variety 24" bin | 500-550 lbs

24" bin | 500-550 lbs



DELICATA SQUASH

New England Variety

BIN 1-12

# TIER 2

# SPECIALTY PUMPKINS





BLANCO

BIN 2-1

White, moderate resistance to color change, round 4-6 lbs. 24" bin | 500-550 lbs



#### POLAR BEAR

BIN 2-2

White, large/xlarge, round. 20 lbs+ 24" bin | 500-550 lbs



#### KNUCKLEHEAD

BIN 2-3

Large, orange skin with green/yellow/orange warts, elongated, 15-20 lbs. 24" bin | 500-550 lbs



#### MINI WART

BIN 2-4

Smaller version of Knucklehead, tall/round shape, 4-7 lbs. 24" bin | 500-550 lbs

#### TIER 2 CONTINUED



GRIZZLY BEAR

BIN 2-5

Unique caramel color, round shape with warts. 24" bin | 500-550 lbs



TURKS TURBAN

BIN 2-6

Deep scarlet, bright orange, cream, and green. "Turban" shaped top with flattened round bottom. 6-10 lbs.

24" bin | 500-550 lbs



MIXED TIER 2

BIN 2-