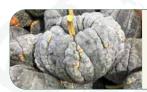

#### KNUCKLEHEAD

BIN 2-3

Large, orange skin with green/yellow/orange warts, elongated, 15-20 lbs. 24" bin | 500-550 lbs