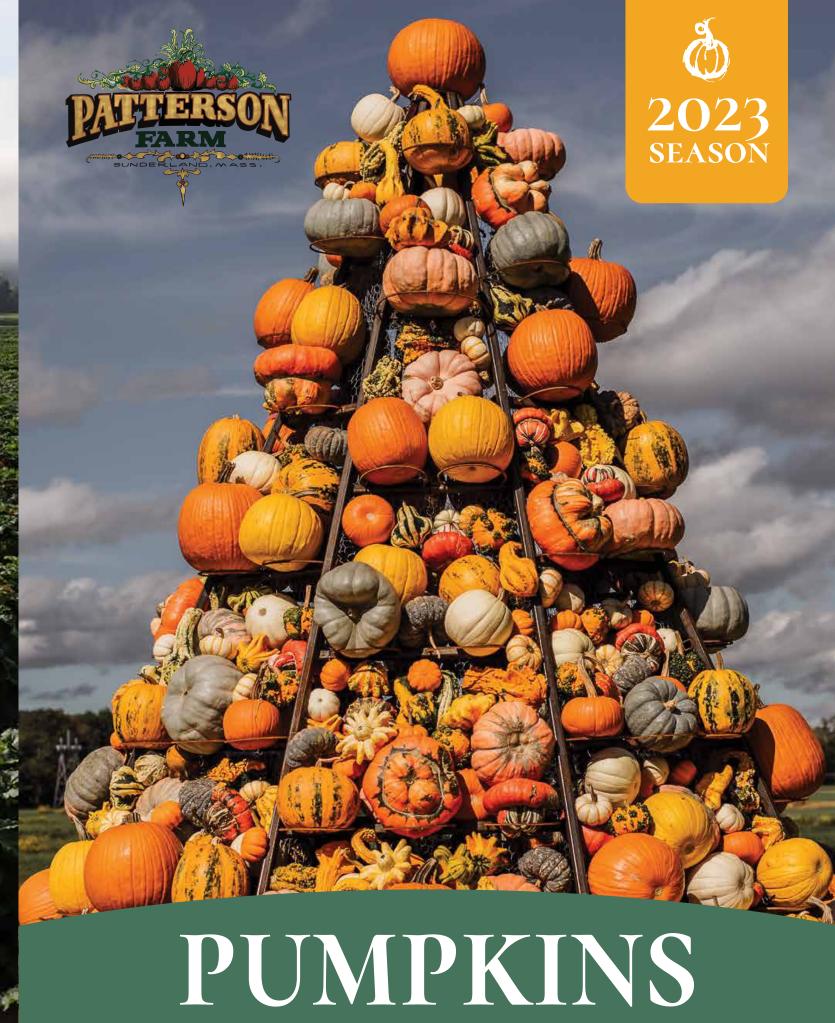

# PATTERSON FARM PUMPKINS

TIER 1

# SPECIALTY PUMPKINS

SUGAR PUMPKINS

190 Pumpkins Per Bin\* 950 lbs.

45 Pumpkins Per Bin\* 700-750 lbs.

MED/LRG. PUMPKINS

35 Pumpkins Per Bin\* 700-750 lbs.

700-750 lbs.

BLUE JARRADALE Slate-gray, drum shape, up to 12-18 lbs